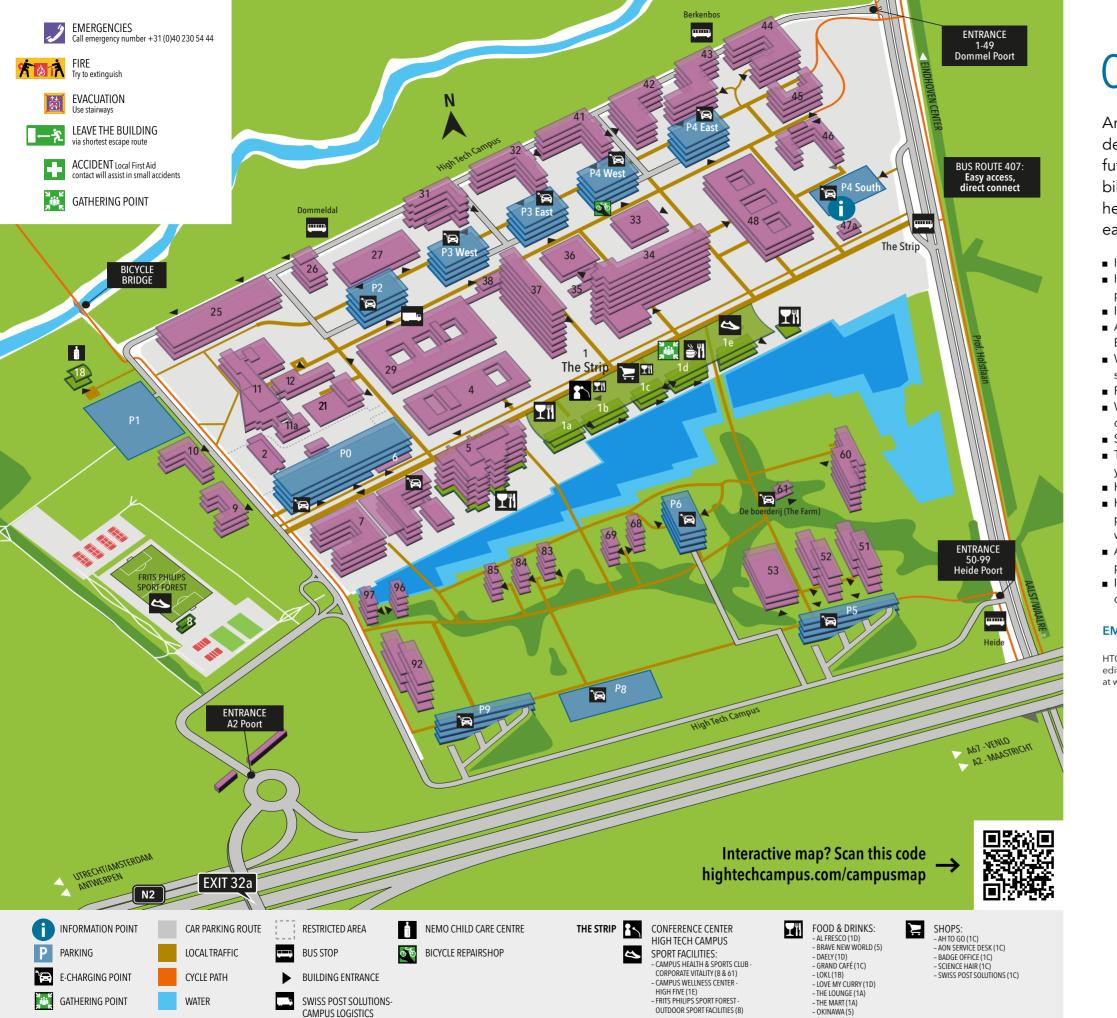

# MAP

- In case of emergency call +31 (0) 40 230 54 44 instead of 112

- strictly

- your speed

## EMERGENCY CALL +31 (0) 40 230 54 44 SECURITY +31 (0) 40 230 54 41

HTCE is a dynamic centre of excellence which is constantly changing. The facts and figures in this edition of the brochure were accurate as of [February 2021]. Updates will be posted online at www.hightechcampus.com including any new editions of this brochure.

# **Campus Map**

Around 230 companies, more than 12.000 researchers, developers and entrepreneurs are working on developing future technologies and products that will affect the lives of billions of people. The R&D ecosystem of open innovation helps Campus based companies to accelerate, by offering easy access to high tech facilities and international networks.

- In case of emergency signal, leave building and assemble at the gathering point at The Strip - HTC - building section D
- In buildings it is obliged to wear a badge
- A safety (working) permit is obliged for third parties on High Tech Campus Eindhoven. See www.hightechcampus.com (search werkvergunning) When entering the laboratories, the safety sheets instructions must be followed
- Follow instructions of security personnel, host, principal and fire brigade Within buildings you need a permit to carry and use photographic equipment or to take pictures with mobile phones/other devices
- Security cameras are in use
- The Dutch Road Traffic regulations are applicable on this site; please moderate
- High Tech Campus Eindhoven has its own access to highway A2/N2
- High Tech Campus Eindhoven is within easy reach of the railway station with public transport bus connection line 407. Check www.hermes.nl or
- www.9292.nl to plan your journey.
- All gates are open during weekdays from 06:30 to 20:30. After these hours please report to the information point (HTC 47a)
- In restaurants and shops at The Strip, payments are accepted by pin or credit card, Amex included (no cash payments possible)