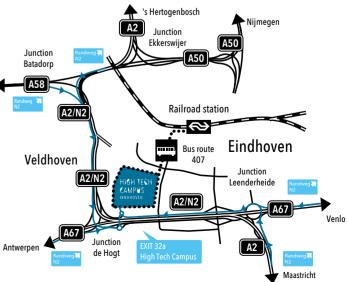

- In case of emergency signal, leave building and assemble at the gathering point at The Strip - HTC - building section D
- In buildings it is obliged to wear a badge
- A safety (working) permit is obliged for third parties on High Tech Campus Eindhoven. See www.hightechcampus.com (search werkvergunning) When entering the laboratories, the safety sheets instructions must be followed
- Follow instructions of security personnel, host, principal and fire brigade Within buildings you need a permit to carry and use photographic equipment or to take pictures with mobile phones/other devices
- Security cameras are in use
- The Dutch Road Traffic regulations are applicable on this site; please moderate
- High Tech Campus Eindhoven has its own access to highway A2/N2
- High Tech Campus Eindhoven is within easy reach of the railway station with public transport bus connection line 407. Check www.hermes.nl or
- www.9292.nl to plan your journey.
- All gates are open during weekdays from 06:30 to 20:30. After these hours please report to the information point (HTC 47a)
- In restaurants and shops at The Strip, payments are accepted by pin or credit card, Amex included (no cash payments possible)